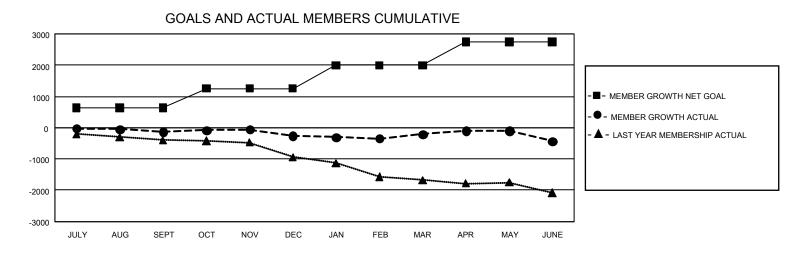

## GAT MONTHLY MEMBERSHIP PROGRESS REPORT

GMT Constitutional Area 1, Group A

REPORT DOES NOT INCLUDE CLUBS IN UNDISTRICTED AREAS.

| Clubs                 |               |           |               | Members               |                          |                         |                                                    |
|-----------------------|---------------|-----------|---------------|-----------------------|--------------------------|-------------------------|----------------------------------------------------|
| RESULTS FOR 2021-2022 |               |           |               | RESULTS FOR 2021-2022 |                          |                         |                                                    |
| QUARTER               | NEW CLUB GOAL | NEW CLUBS | DROPPED CLUBS |                       | EMBER GROWTH NET<br>GOAL | MEMBER GROWTH<br>ACTUAL | DROPPED MEMBERS<br>ACTUAL (including<br>transfers) |
| JULY/AUG/SEPT         | 27            | 3         | 18            | JULY/AUG/SEPT         | - 634                    | 1,181                   | 1,113                                              |
| OCT/NOV/DEC           | 51            | 1         | 11            | OCT/NOV/DEC           | 621                      | 1,005                   | 1,033                                              |
| JAN/FEB/MAR           | 36            | 2         | 3             | JAN/FEB/MAR           | 747                      | 1,152                   | 952                                                |
| APR/MAY/JUNE          | 63            | 3         | 14            | APR/MAY/JUNE          | 744                      | 1,441                   | 1,552                                              |