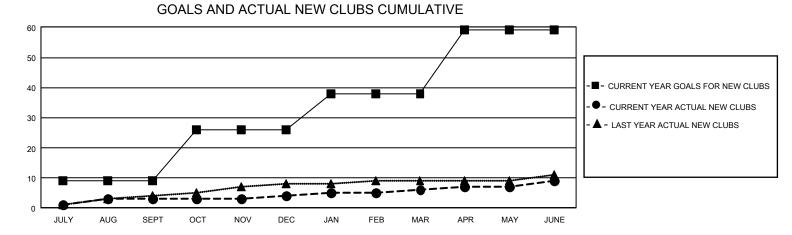

## GAT MONTHLY MEMBERSHIP PROGRESS REPORT

GMT Constitutional Area 1, Group A

REPORT DOES NOT INCLUDE CLUBS IN UNDISTRICTED AREAS.

| Clubs                 |               |           |               | Members               |                          |                         |                                                    |
|-----------------------|---------------|-----------|---------------|-----------------------|--------------------------|-------------------------|----------------------------------------------------|
| RESULTS FOR 2021-2022 |               |           |               | RESULTS FOR 2021-2022 |                          |                         |                                                    |
| QUARTER               | NEW CLUB GOAL | NEW CLUBS | DROPPED CLUBS |                       | EMBER GROWTH NET<br>GOAL | MEMBER GROWTH<br>ACTUAL | DROPPED MEMBERS<br>ACTUAL (including<br>transfers) |
| JULY/AUG/SEPT         | 27            | 3         | 18            | JULY/AUG/SEPT         | - 634                    | 1,181                   | 1,113                                              |
| OCT/NOV/DEC           | 51            | 1         | 11            | OCT/NOV/DEC           | 621                      | 1,005                   | 1,033                                              |
| JAN/FEB/MAR           | 36            | 2         | 3             | JAN/FEB/MAR           | 747                      | 1,152                   | 952                                                |
| APR/MAY/JUNE          | 63            | 3         | 14            | APR/MAY/JUNE          | 744                      | 1,441                   | 1,552                                              |